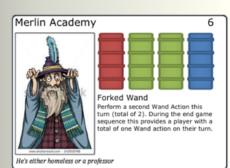

- 1. EACH PLAYER STARTS WITH A STACK OF TOMES
- 2. CUSTOMER ORDER CARDS, EACH FOR 4 TOMES, ARE DEALT FACE-UP ON THE TABLE FOR ALL PLAYERS TO ATTEMPT TO FULFILL
- 3. PLAYERS USE SPELL ACTIONS TO REARRANGE THEIR STACKS OF TOMES IN ORDER TO RETRIEVE THE TOMES THAT THE CUSTOMERS ARE SEEKING.
- 4. CLEVER WITCHES AND WIZARDS SELL MORE TOMES OF THEIR SUBJECT SPECIALIZATION AND TO STUDENTS FROM THEIR ALMA MATER TO EARN