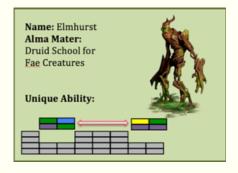

- 1. EACH PLAYER STARTS WITH A STACK OF TOMES
- 2. CUSTOMER ORDER CARDS, EACH FOR 4 TOMES, ARE DEALT FACE-UP ON THE TABLE FOR ALL PLAYERS TO ATTEMPT TO FULFILL
- 3. PLAYERS USE SPELL ACTIONS TO REARRANGE THEIR STACKS OF TOMES IN ORDER TO RETRIEVE THE TOMES THAT THE CUSTOMERS ARE SEEKING.
- 4. CLEVER WITCHES AND WIZARDS SELL MORE TOMES OF THEIR SUBJECT SPECIALIZATION AND TO STUDENTS FROM THEIR ALMA MATER TO EARN