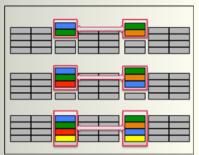

- 1. EACH PLAYER STARTS WITH A STACK OF TOMES
- 2. CUSTOMER ORDER CARDS, EACH FOR 4 TOMES, ARE DEALT FACE-UP ON THE TABLE FOR ALL PLAYERS TO ATTEMPT TO FULFILL
- 3. PLAYERS USE SPELL ACTIONS TO REARRANGE THEIR STACKS OF TOMES IN ORDER TO RETRIEVE THE TOMES THAT THE CUSTOMERS ARE SEEKING.
- 4. CLEVER WITCHES AND WIZARDS SELL MORE TOMES OF THEIR SUBJECT SPECIALIZATION AND TO STUDENTS FROM THEIR ALMA MATER TO EARN