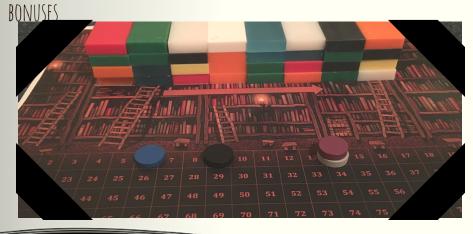

- 1. EACH PLAYER STARTS WITH A STACK OF TOMES
- 2. CUSTOMER ORDER CARDS, EACH FOR 4 TOMES, ARE DEALT FACE-UP ON THE TABLE FOR ALL PLAYERS TO ATTEMPT TO FULFILL
- 3. PLAYERS USE SPELL ACTIONS TO REARRANGE THEIR STACKS OF TOMES IN ORDER TO RETRIEVE THE TOMES THAT THE CUSTOMERS ARE SEEKING.
- 4. CLEVER WITCHES AND WIZARDS SELL MORE TOMES OF THEIR SUBJECT SPECIALIZATION AND TO STUDENTS FROM THEIR ALMA MATER TO EARN