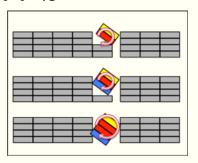

- 1. EACH PLAYER STARTS WITH A STACK OF TOMES
- 2. CUSTOMER ORDER CARDS, EACH FOR 4 TOMES, ARE DEALT FACE-UP ON THE TABLE FOR ALL PLAYERS TO ATTEMPT TO FULFILL
- 3. PLAYERS USE SPELL ACTIONS TO REARRANGE THEIR STACKS OF TOMES IN ORDER TO RETRIEVE THE TOMES THAT THE CUSTOMERS ARE SEEKING.
- 4. CLEVER WITCHES AND WIZARDS SELL MORE TOMES OF THEIR SUBJECT SPECIALIZATION AND TO STUDENTS FROM THEIR ALMA MATER TO EARN