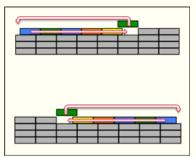

- 1. EACH PLAYER STARTS WITH A STACK OF TOMES
- 2. CUSTOMER ORDER CARDS, EACH FOR 4 TOMES, ARE DEALT FACE-UP ON THE TABLE FOR ALL PLAYERS TO ATTEMPT TO FULFILL
- 3. PLAYERS USE SPELL ACTIONS TO REARRANGE THEIR STACKS OF TOMES IN ORDER TO RETRIEVE THE TOMES THAT THE CUSTOMERS ARE SEEKING.
- 4. CLEVER WITCHES AND WIZARDS SELL MORE TOMES OF THEIR SUBJECT SPECIALIZATION AND TO STUDENTS FROM THEIR ALMA MATER TO EARN